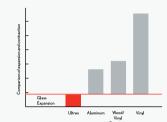

Expands/contracts 833% less than vinvl. Eliminates stress cracks and seal failures that can compromise performance