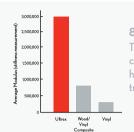

## Ultrex

thanks to the smooth mechanically bonded acrylic cap that is applied through a patented finishing process. The result is a strong, durable, stable,

8x stronger than vinyl The superior strength characteristics of Ultrex help keep it square and true under all conditions.