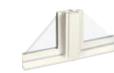

## Ultrex

thanks to the smooth mechanically bonded acrylic cap that is applied through a patented finishing process. The result is a strong, durable, stable,

8x stronger than vinyl The superior strength characteristics of Ultrex help keep it square and true under all conditions.

Expands/contracts 833% less than vinvl. Eliminates stress cracks and seal failures that can compromise performance