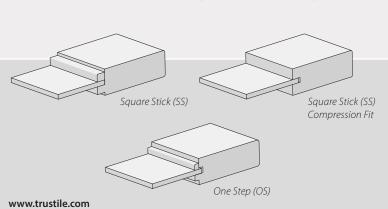

# **Sticking Options**

If you choose to substitute a rail with one of the materials (from step 4), elect a profile option to frame the insert: Square Stick or One Step