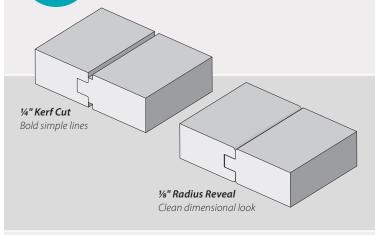

Choose from either 9 or 13 stacked rail designs available in oversized wide stiles, organic asymmetric stiles or standard 5" stiles to fit your modern design objective. Two reveal options allow you to define the design. Select either a 1%" radius reveal for a clean dimensional look or a 14" kerf cut for a bold horizontal line.

### **Reveal Option**

Define the design with minimalist appeal and detail. Reveal options only available on stacked rail doors