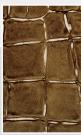

#### **Material Inserts**

If your door style has an insert choose from glass, resin, leather, metal or a flat wood panel.

Leather

Metal

Resin