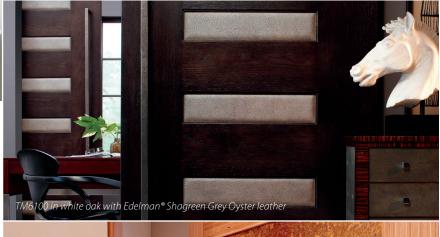

In addition to leather, TruStile is also pleased to announce the addition of metal inserts from architectural supplier Chemetal®. Particularly popular in today's interiors are warm and textured metals. Again, these metals can be used in place of any wood panel or rail to provide depth to a modern look.

#### **Material Inserts**

If your door style has an insert choose from glass, resin, leather, metal or a flat wood panel.

Leather

Metal

Resin