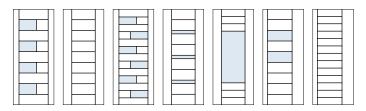

Choose from either 9 or 13 stacked rail designs available in oversized wide stiles, organic asymmetric stiles or standard 5" stiles to fit your modern design objective. Two reveal options allow you to define the design. Select either a 1%" radius reveal for a clean dimensional look or a 14" kerf cut for a bold horizontal line.

### **Door Style**

Choose a TM door style (available in 9 or 13 rail configurations) with or without inserts. Then select a stile option: wide, asymmetric or standard 5-inch.