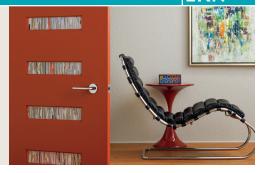

Our **Tru&Modern™ Door Collection** features over 100 contemporary door styles and is centered around crisp stacked rails constructed in our authentic stile and rail method. Separate components fit together with 90 degree joinery creating crisp lines and dimension.

Choose from either 9 or 13 stacked rail designs available in oversized wide stiles, organic asymmetric stiles or standard 5" stiles to fit your modern design objective. Two reveal options allow you to define the design. Select either a 1%" radius reveal for a clean dimensional look or a 14" kerf cut for a bold horizontal line.