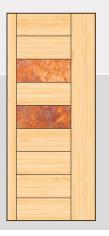

In addition to leather, TruStile is also pleased to announce the addition of metal inserts from architectural supplier Chemetal®. Particularly popular in today's interiors are warm and textured metals. Again, these metals can be used in place of any wood panel or rail to provide depth to a modern look.

#### **Material Inserts**

If your door style has an insert choose from glass, resin, leather, metal or a flat wood panel.

Leather

Metal

Resin