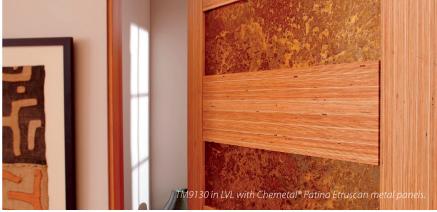

In addition to leather, TruStile is also pleased to announce the addition of metal inserts from architectural supplier Chemetal®. Particularly popular in today's interiors are warm and textured metals. Again, these metals can be used in place of any wood panel or rail to provide depth to a modern look.