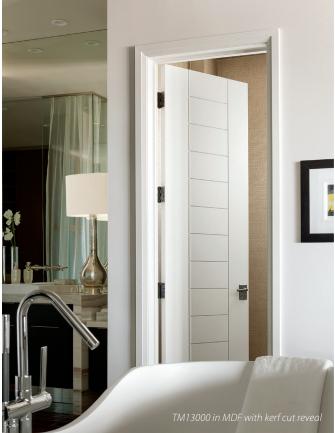

Choose from either 9 or 13 stacked rail designs available in oversized wide stiles, organic asymmetric stiles or standard 5" stiles to fit your modern design objective. Two reveal options allow you to define the design. Select either a 1%" radius reveal for a clean dimensional look or a 14" kerf cut for a bold horizontal line.