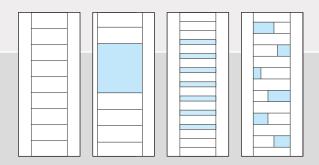

Choose from either 9 or 13 stacked rail designs available in oversized wide stiles, organic asymmetric stiles or standard 5" stiles to fit your modern design objective. Two reveal options allow you to define the design. Select either a 1%" radius reveal for a clean dimensional look or a 14" kerf cut for a bold horizontal line.

### **Door Style**

Choose a TM door style (available in 9 or 13 rail configurations) with or without inserts. Then select a stile option: wide, asymmetric or standard 5-inch.